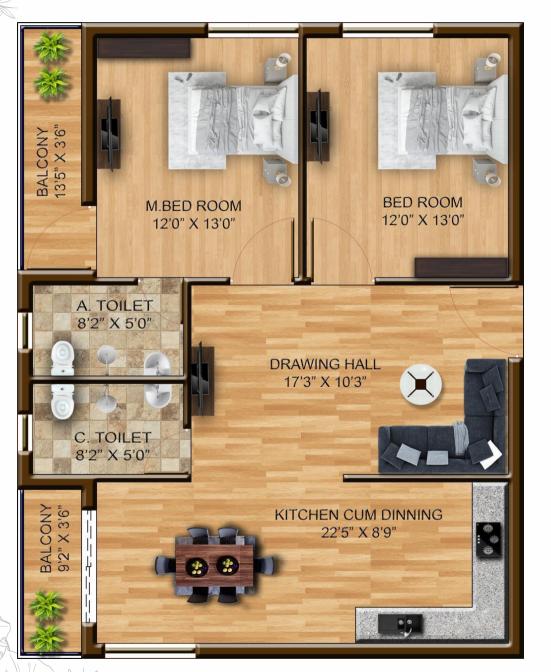

b: 5" Thickness Slab

Bricks : Fly Ash Bricks

Flooring:600mm x 600mm vitrified floor tiles in bedroom, dinning cum living,

kitchen and Puja & Granite/marble finish to the staircase and corridor, Antiskid

tiles on bathroom and balcony.

Kitchen: Granite platform with high grade SS Sink basin and 2' height ceramic tiles above the platform

Main Door: Tick wood with polish

Internal Door: Flush Door and PVC door on bathroom

Windows: UPVC double slide window with plane design MS grill

CP & Sanitary: Jaguar & Marks

Door Fitting : Godrej, Quba, Dorset

Electrical: Havells, Finolex, Legrands or

Equivalent

PVC Pipe: Suprime, Astral, Ori-Plast,

Hari-Plast

Wall Putty: Birla, JK or Asian

Painting: Asian, Dulux, Burger

Over Head Tank: Sintex

Balcony: SS railing



#### 3 BHK PLAN VIEW







#### 2 BHK PLAN VIEW





Location Map

## Sai Temple • Gudia Pokhari Chhaka Srijan Public School BRM College KEC College Uttara Chhaka Not to Scale

#### Distance From Project

KEC College: 0 K.M Muncipalty Hospital: 4.5 K.M

CIFA: 00 K.M Sai Temple: 1 K.M Railway Station: 8 K.M Uttara Chhaka : 0.5 K.M Airpot : 7.5 K.M