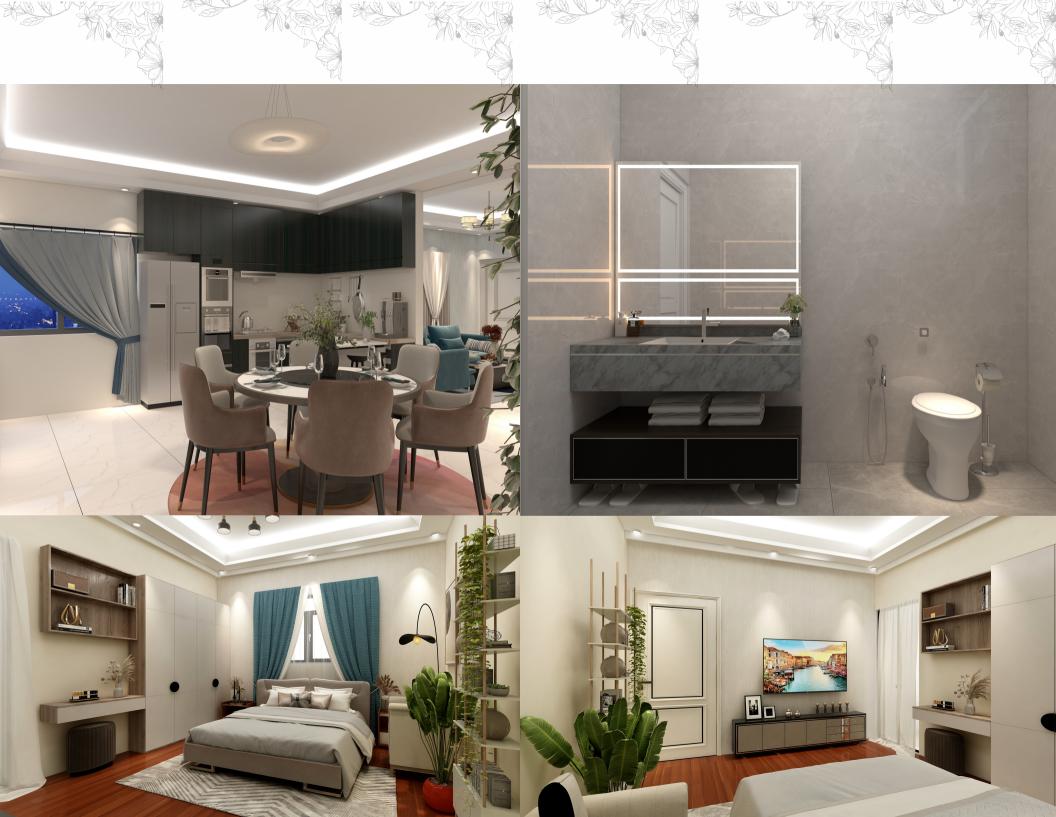

### WHY US!

Inspired by the real essence of life we have conceptualized & designed the PARX RESIDEENCY.

A well designed living space that fulfil your housing needs and your future aspirations.

#### **SPECIFICATIONS**

Structure: M-25 RCC Frame Structure

Cement: Ultratech, ACC, JK Laxmi or

Equivalent

Steel: TATA, Vizag, Jindal or Equivalent

Slab: 5" Thickness Slab

Bricks : Fly Ash Bricks

Flooring:600mm x 600mm vitrified floor tiles in bedroom, dinning cum living,

kitchen and Puja & Granite/marble finish to the staircase and corridor, Antiskid

tiles on bathroom and balcony.

Kitchen: Granite platform with high grade SS Sink basin and 2' height ceramic tiles above the platform

Main Door: Tick wood with polish

Internal Door: Flush Door and PVC door on bathroom

Windows: UPVC double slide window with plane design MS grill

CP & Sanitary: Jaguar & Marks

Door Fitting : Godrej, Quba, Dorset

Electrical: Havells, Finolex, Legrands or

Equivalent

PVC Pipe: Suprime, Astral, Ori-Plast,

Hari-Plast

Wall Putty: Birla, JK or Asian

Painting: Asian, Dulux, Burger

Over Head Tank: Sintex

Balcony: SS railing