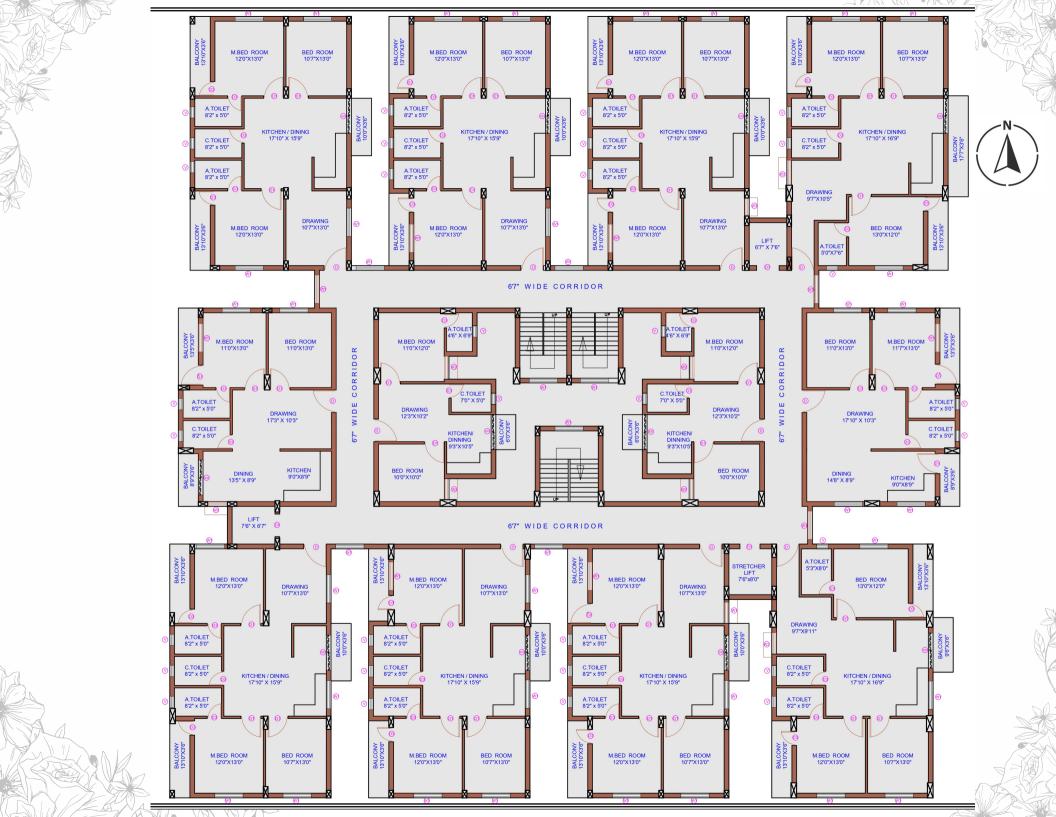

: Fly Ash Bricks

Flooring:600mm x 600mm vitrified floor tiles in bedroom, dinning cum living,

kitchen and Puja & Granite/marble finish to the staircase and corridor, Antiskid

tiles on bathroom and balcony.

Kitchen: Granite platform with high grade SS Sink basin and 2' height ceramic tiles above the platform

Main Door: Tick wood with polish

Internal Door: Flush Door and PVC door on bathroom

Windows: UPVC double slide window with plane design MS grill

CP & Sanitary: Jaguar & Marks

Door Fitting : Godrej, Quba, Dorset

Electrical: Havells, Finolex, Legrands or

Equivalent

PVC Pipe: Suprime, Astral, Ori-Plast,

Hari-Plast

Wall Putty: Birla, JK or Asian

Painting: Asian, Dulux, Burger

Over Head Tank: Sintex

Balcony: SS railing



#### 3 BHK PLAN VIEW







#### 2 BHK PLAN VIEW





Location Map

## Sai Temple • Gudia Pokhari Chhaka Srijan Public School BRM College KEC College Uttara Chhaka Not to Scale

#### Distance From Project

KEC College: 0 K.M Muncipalty Hospital: 4.5 K.M

CIFA: 00 K.M Sai Temple: 1 K.M Railway Station: 8 K.M Uttara Chhaka : 0.5 K.M Airpot : 7.5 K.M