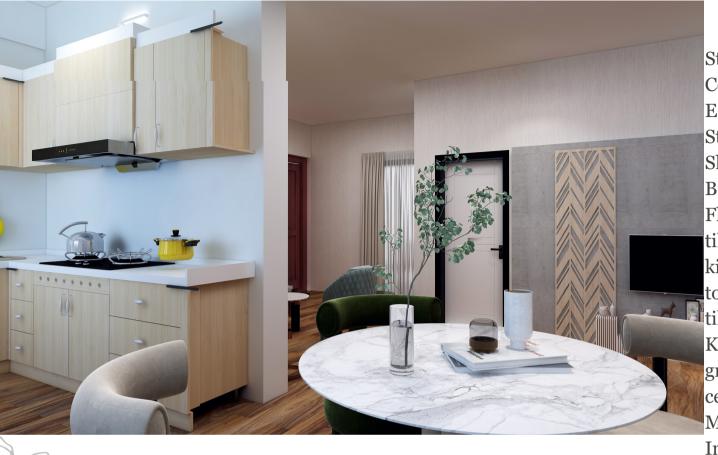

#### **SPECIFICATIONS**

Structure: M-25 RCC Frame Structure

Cement: Ultratech, ACC, JK Laxmi or

Equivalent

Steel: TATA, Vizag, Jindal or Equivalent

Slab: 5" Thickness Slab

Bricks : Fly Ash Bricks

Flooring:600mm x 600mm vitrified floor tiles in bedroom, dinning cum living,

kitchen and Puja & Granite/marble finish to the staircase and corridor, Antiskid

tiles on bathroom and balcony.

Kitchen: Granite platform with high grade SS Sink basin and 2' height ceramic tiles above the platform

Main Door: Tick wood with polish

Internal Door: Flush Door and PVC door on bathroom

Windows: UPVC double slide window with plane design MS grill

CP & Sanitary: Jaguar & Marks

Door Fitting : Godrej, Quba, Dorset

Electrical: Havells, Finolex, Legrands or

Equivalent

PVC Pipe: Suprime, Astral, Ori-Plast,

Hari-Plast

Wall Putty: Birla, JK or Asian

Painting: Asian, Dulux, Burger

Over Head Tank: Sintex

Balcony: SS railing