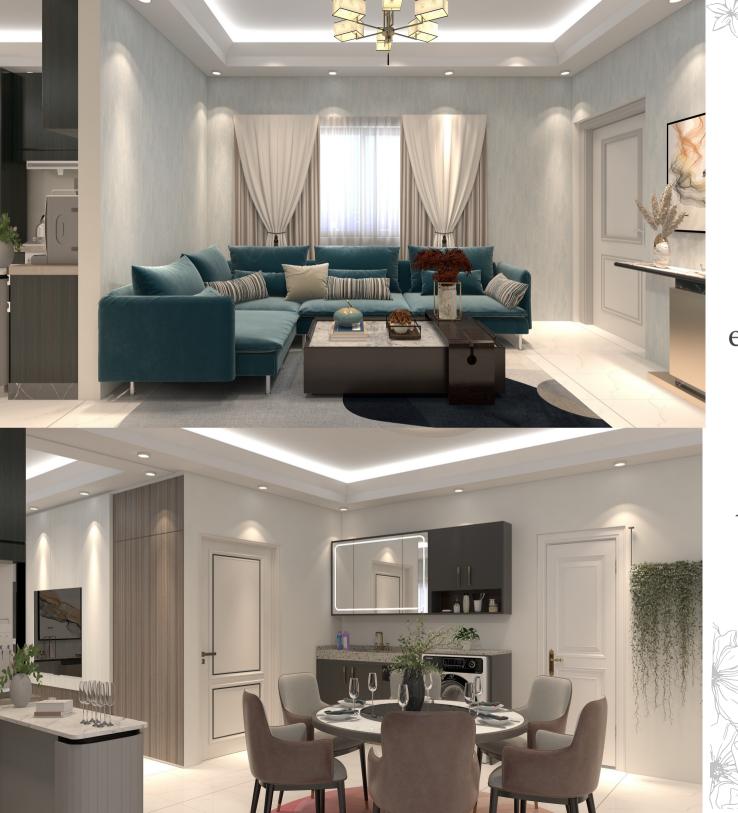

#### **SPECIFICATIONS**

Structure: M-25 RCC Frame Structure

Cement: Ultratech, ACC, JK Laxmi or

Equivalent

Steel: TATA, Vizag, Jindal or Equivalent

Slab: 5" Thickness Slab

Bricks : Fly Ash Bricks

Flooring:600mm x 600mm vitrified floor tiles in bedroom, dinning cum living,

kitchen and Puja & Granite/marble finish to the staircase and corridor, Antiskid

tiles on bathroom and balcony.

Kitchen: Granite platform with high grade SS Sink basin and 2' height ceramic tiles above the platform

Main Door: Tick wood with polish

Internal Door: Flush Door and PVC door on bathroom

Windows: UPVC double slide window with plane design MS grill

CP & Sanitary: Jaguar & Marks

Door Fitting : Godrej, Quba, Dorset

Electrical: Havells, Finolex, Legrands or

Equivalent

PVC Pipe: Suprime, Astral, Ori-Plast,

Hari-Plast

Wall Putty: Birla, JK or Asian

Painting: Asian, Dulux, Burger

Over Head Tank: Sintex

Balcony: SS railing