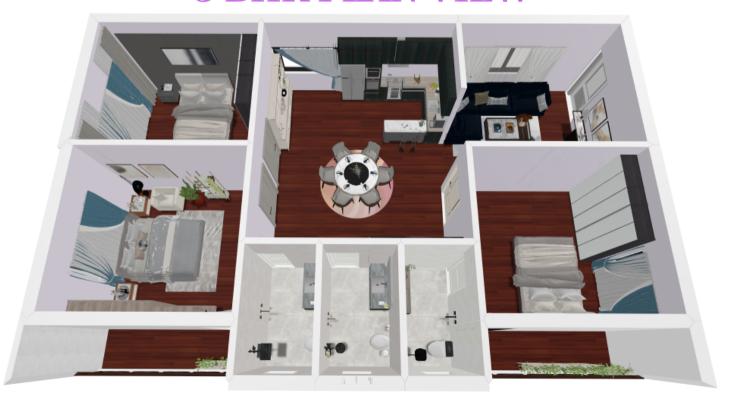

lab: 5" Thickness Slab

Bricks : Fly Ash Bricks

Flooring:600mm x 600mm vitrified floor tiles in bedroom, dinning cum living,

kitchen and Puja & Granite/marble finish to the staircase and corridor, Antiskid

tiles on bathroom and balcony.

Kitchen: Granite platform with high grade SS Sink basin and 2' height ceramic tiles above the platform

Main Door: Tick wood with polish

Internal Door: Flush Door and PVC door on bathroom

Windows: UPVC double slide window with plane design MS grill

CP & Sanitary: Jaguar & Marks

Door Fitting : Godrej, Quba, Dorset

Electrical: Havells, Finolex, Legrands or

Equivalent

PVC Pipe: Suprime, Astral, Ori-Plast,

Hari-Plast

Wall Putty: Birla, JK or Asian

Painting: Asian, Dulux, Burger

Over Head Tank: Sintex

Balcony: SS railing



#### 3 BHK PLAN VIEW







#### 2 BHK PLAN VIEW





Location Map

## Sai Temple • Gudia Pokhari Chhaka Srijan Public School BRM College KEC College Uttara Chhaka Not to Scale

#### Distance From Project

KEC College: 0 K.M Muncipalty Hospital: 4.5 K.M

CIFA: 00 K.M Sai Temple: 1 K.M Railway Station: 8 K.M Uttara Chhaka : 0.5 K.M Airpot : 7.5 K.M