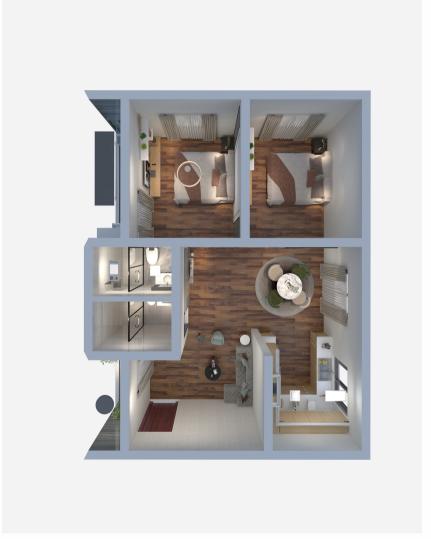

5" Thickness Slab

Bricks : Fly Ash Bricks

Flooring:600mm x 600mm vitrified floor tiles in bedroom, dinning cum living,

kitchen and Puja & Granite/marble finish to the staircase and corridor, Antiskid

tiles on bathroom and balcony.

Kitchen: Granite platform with high grade SS Sink basin and 2' height ceramic tiles above the platform

Main Door: Tick wood with polish

Internal Door: Flush Door and PVC door on bathroom

Windows: UPVC double slide window with plane design MS grill

CP & Sanitary: Jaguar & Marks

Door Fitting : Godrej, Quba, Dorset

Electrical: Havells, Finolex, Legrands or

Equivalent

PVC Pipe: Suprime, Astral, Ori-Plast,

Hari-Plast

Wall Putty: Birla, JK or Asian

Painting: Asian, Dulux, Burger

Over Head Tank: Sintex

Balcony: SS railing



#### 3 BHK PLAN VIEW







#### 2 BHK PLAN VIEW





Location Map

## Sai Temple • Gudia Pokhari Chhaka Srijan Public School BRM College KEC College Uttara Chhaka Not to Scale

#### Distance From Project

KEC College: 0 K.M Muncipalty Hospital: 4.5 K.M

CIFA: 00 K.M Sai Temple: 1 K.M Railway Station: 8 K.M Uttara Chhaka : 0.5 K.M Airpot : 7.5 K.M