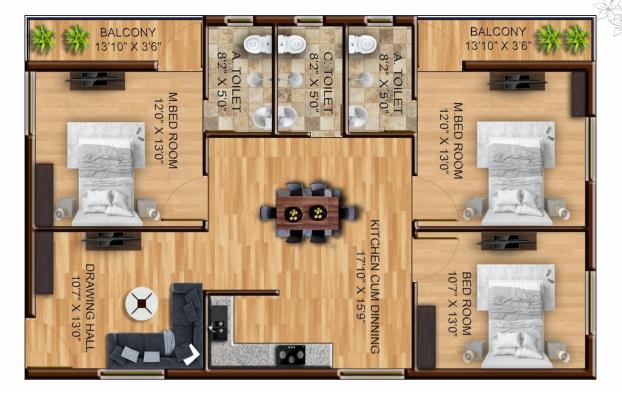

Jindal or Equivalent

Slab: 5" Thickness Slab

Bricks : Fly Ash Bricks

Flooring:600mm x 600mm vitrified floor tiles in bedroom, dinning cum living,

kitchen and Puja & Granite/marble finish to the staircase and corridor, Antiskid

tiles on bathroom and balcony.

Kitchen: Granite platform with high grade SS Sink basin and 2' height ceramic tiles above the platform

Main Door: Tick wood with polish

Internal Door: Flush Door and PVC door on bathroom

Windows: UPVC double slide window with plane design MS grill

CP & Sanitary: Jaguar & Marks

Door Fitting : Godrej, Quba, Dorset

Electrical: Havells, Finolex, Legrands or

Equivalent

PVC Pipe: Suprime, Astral, Ori-Plast,

Hari-Plast

Wall Putty: Birla, JK or Asian

Painting: Asian, Dulux, Burger

Over Head Tank: Sintex

Balcony: SS railing



#### 3 BHK PLAN VIEW







#### 2 BHK PLAN VIEW





Location Map

## Sai Temple • Gudia Pokhari Chhaka Srijan Public School BRM College KEC College Uttara Chhaka Not to Scale

#### Distance From Project

KEC College: 0 K.M Muncipalty Hospital: 4.5 K.M

CIFA: 00 K.M Sai Temple: 1 K.M Railway Station: 8 K.M Uttara Chhaka : 0.5 K.M Airpot : 7.5 K.M